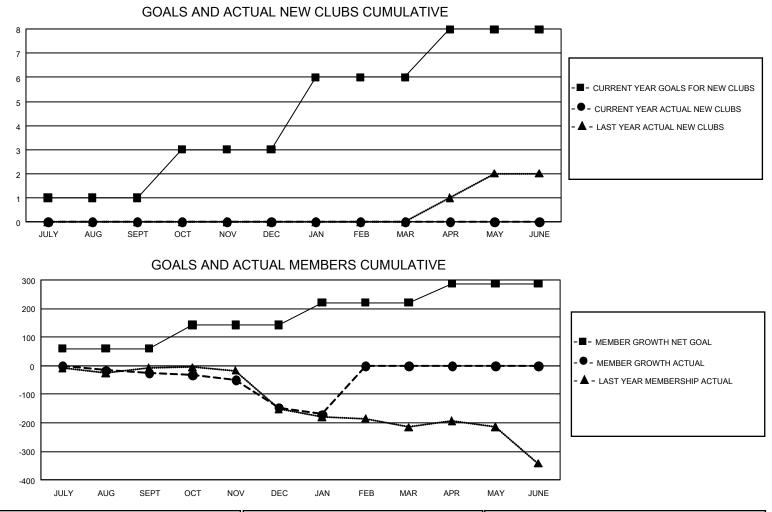

## GMT MONTHLY MEMBERSHIP PROGRESS REPORT Results as of: 1/31/2020

**Multiple District 31** 

LOCATION: NORTH CAROLINA

GMT: OPEN

GMT CA 1

| Clubs         |               |             |               | Members               |                        |                         |                                                    |  |
|---------------|---------------|-------------|---------------|-----------------------|------------------------|-------------------------|----------------------------------------------------|--|
|               | RESULTS FOR   | R 2019-2020 |               | RESULTS FOR 2019-2020 |                        |                         |                                                    |  |
| QUARTER       | NEW CLUB GOAL | NEW CLUBS   | DROPPED CLUBS | QUARTER MEME          | BER GROWTH NET<br>GOAL | MEMBER GROWTH<br>ACTUAL | DROPPED<br>MEMBERS ACTUAI<br>(including transfers) |  |
| JULY/AUG/SEPT | 3             | 0           | 3             | JULY/AUG/SEPT         | 180                    | 134                     | 142                                                |  |
| OCT/NOV/DEC   | 6             | 0           | 3             | OCT/NOV/DEC           | 249                    | 126                     | 215                                                |  |
| JAN/FEB/MAR   | 9             | 0           | 1             | JAN/FEB/MAR           | 234                    | 41                      | 63                                                 |  |
| APR/MAY/JUNE  | 6             | 0           | 0             | APR/MAY/JUNE          | 198                    | 0                       | 0                                                  |  |